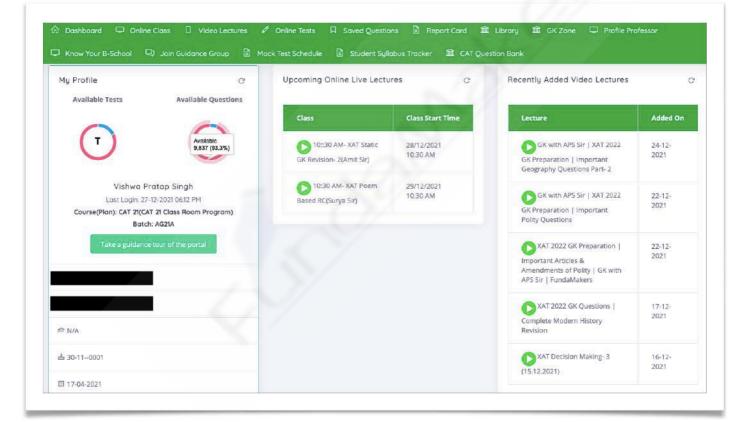

Class    | [] |
|---------------------------|---|-----------------------|-----|----------|----|
| Books                     |   | Online                |     | Handouts |    |
| Arithmetic                | 1 | Topic Tests           | 225 | Maths    | 40 |
| Geometry and<br>Numbers   | 1 | IPM Indore Mocks      | 5   | VARC     | 30 |
| Algebra & Modern<br>Maths | 1 | IPM Rohtak Mocks      | 3   | DILR     | 50 |
| Verbal Ability            | 1 | JIPMAT - IIM<br>Jammu | 3   |          |    |
| Grammar                   | 1 | DUJAT                 | 3   |          |    |
| Reasoning                 | 1 | NPAT                  | 3   |          |    |
| Total Books               | 6 | Symbiosis Entrance    | 3   |          |    |

.....

A Sneak Peek of FundaMakers Student Portal

\_\_\_\_\_





#### Join the Tailor Made UG Entrance Programs, just for you !

| Plans & Features           | Online<br>Programs | Hybrid<br>Programs   | Self paced plans