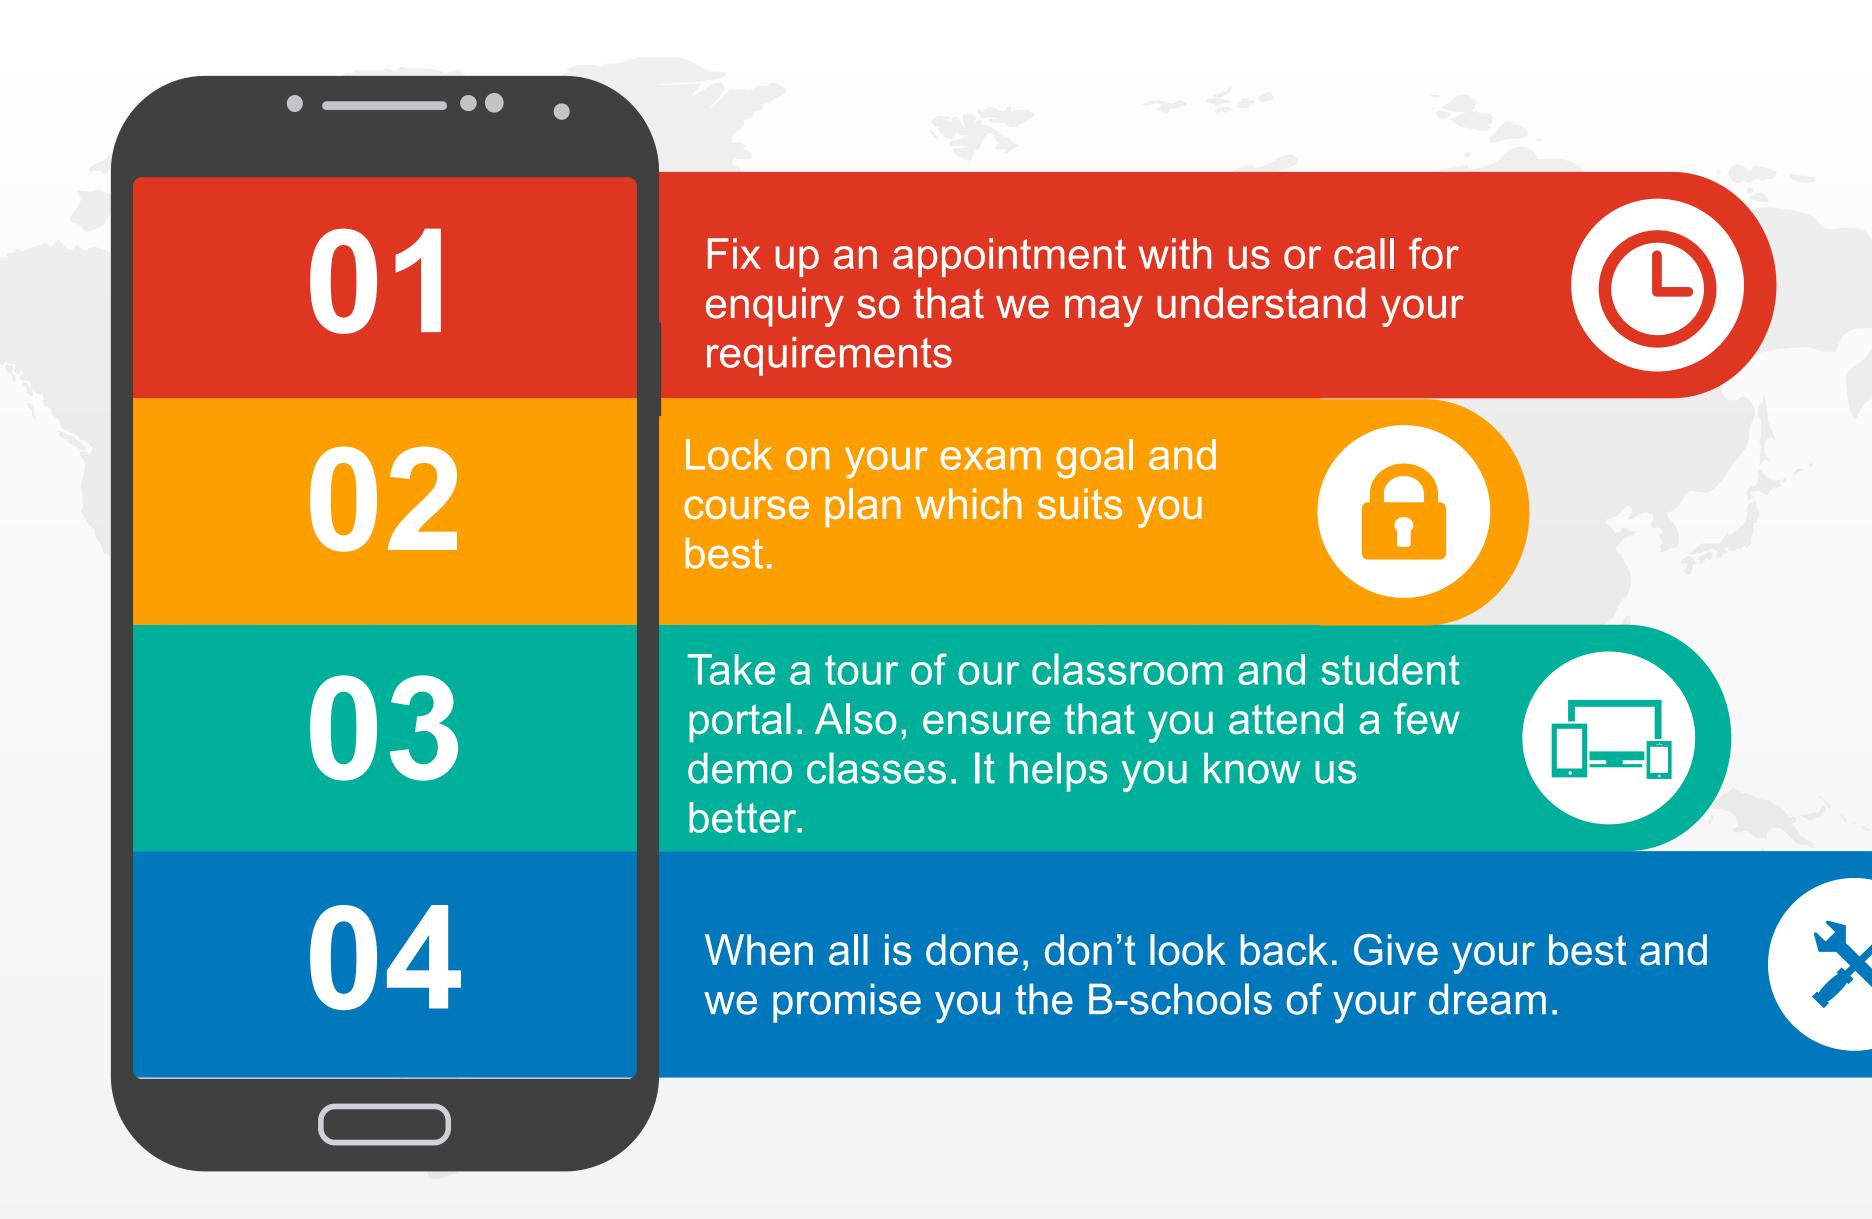

## How we help you in cracking IPM?

We offer Online and Offline Classes to help you ace all management entrance exams.

All our Online and

**Expert Faculty** 

B- School Guidance, form filling

or Individual doubt solving, you

say it and we have it!