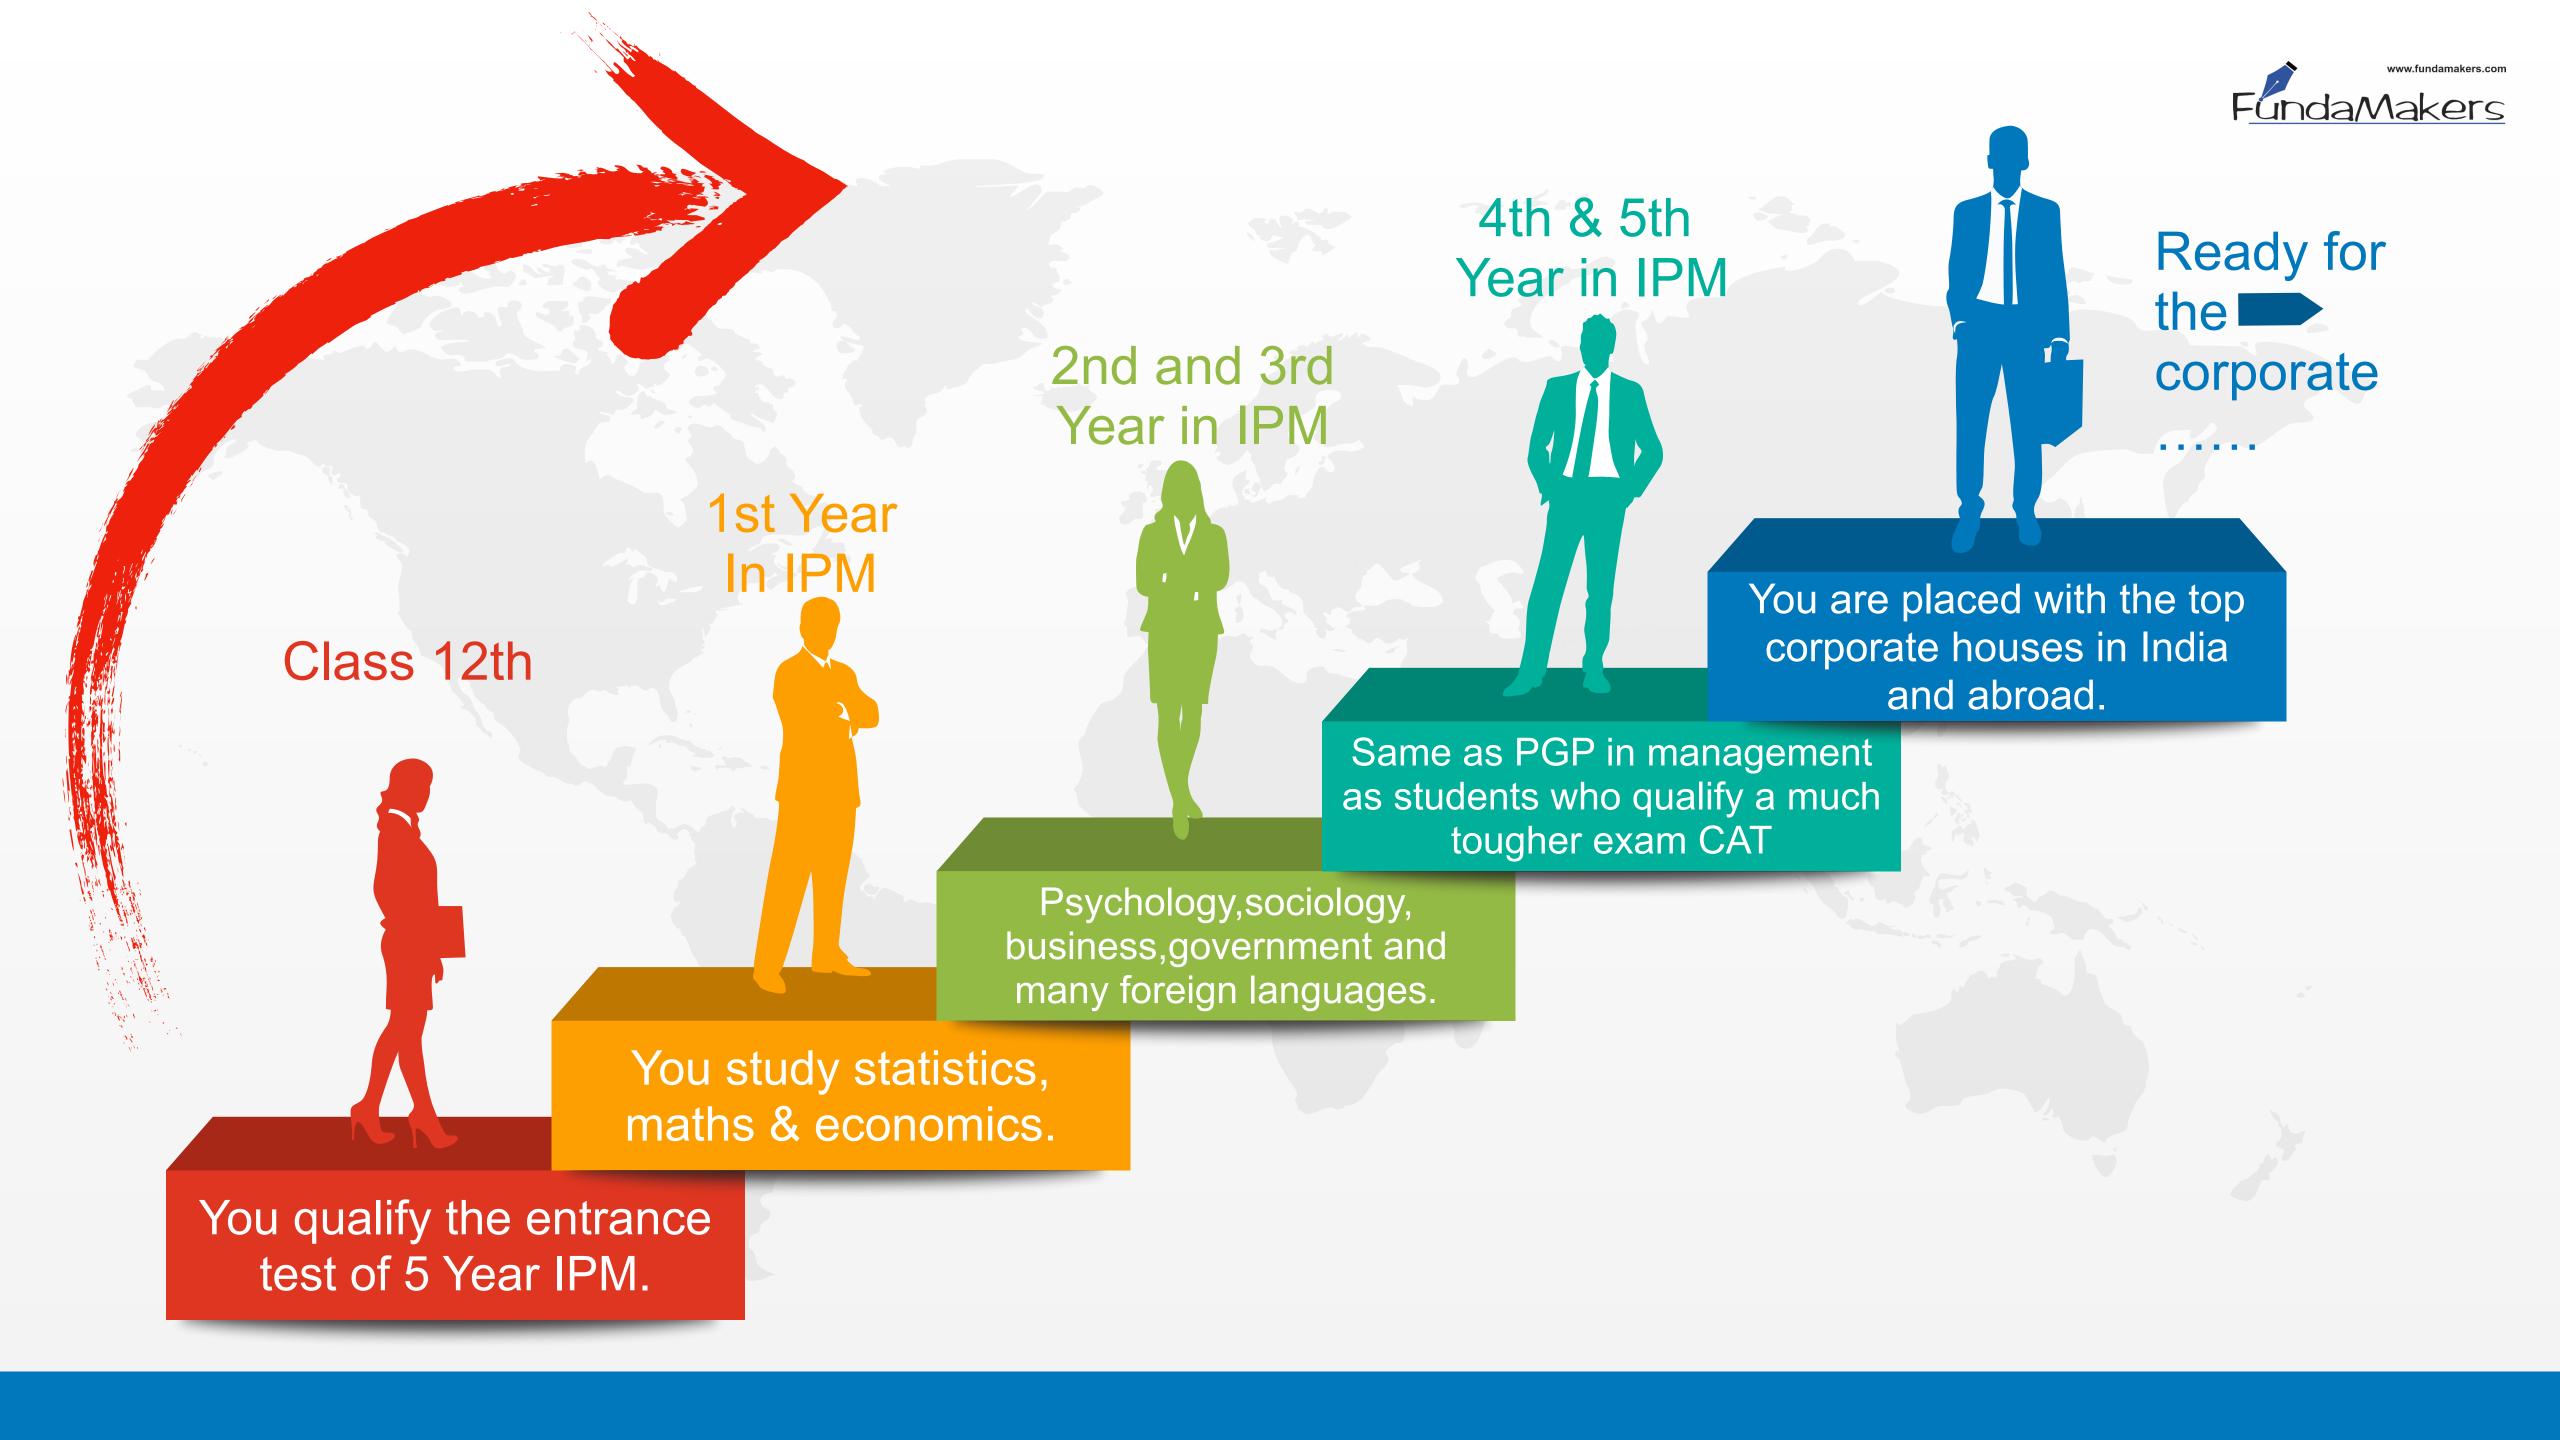

## Popular BBA+MBA(IPM) programmes in India

The five-year Integrated MBA or BBA/BBM/BMS + MBA is a comprehensive management programme that aims to prepare a candidate for managerial job profiles from Class 12 onwards. Integrated MBA is a combined course of management studies from undergraduate to postgraduate level.

|              | in the second second               |                                                                                      |                                                                                           |                                                                 |                                                                                                     |  |
|--------------|------------------------------------|--------------------------------------------------------------------------------------|-------------------------------------------------------------------------------------------|-----------------------------------------------------------------|-----------------------------------------------------------------------------------------------------|--|
| Institute    | Course                             | <b>Eligibility</b>                                                                   | Fees (in Rs.)                                                                             | EXAM                                                            | Website                                                                                             |  |
| IIM Rohtak   | Integrated Programme in Management | A minimum of 60% aggregate in Class 10 and 12. (55% for Reserved category) students) | 4.10 lakh per year                                                                        | IPMAT Rohtak                                                    | https:// www.iimrohtak.ac.in/ index.php/programmes/ ipm                                             |  |
| IIM Indore   | Integrated Programme in Management | A minimum of 60% aggregate in Class 10 and 12. (55% for Reserved category) students) | 4 lakh per year for first three years. Fees of last two years will be same as that of PGP | IPMAT Indore                                                    | https:// www.iimidr.ac.in/ academic-programmes/ five-year-integrated- programme-in- management-ipm/ |  |
| IIM Bodhgaya | Integrated Programme in Management | A minimum of 60% aggregate in Class 10 and 12. (55% for Reserved category) students) | Rs.4.5 Lacs per year                                                                      | IPMAT Bodhgaya                                                  | http://iimbg.ac.in/<br>programs/ipm/                                                                |  |
| IIM Ranchi   | Integrated Programme in Management | A minimum of 60% aggregate in Class 10 and 12. (55% for Reserved category) students) | Not released yet                                                                          | SAT- This exam happens 4 times an year. Click here to know more |                                                                                                     |  |

## Popular BBA+MBA(IPM) programmes in India (Continued)

The five-year Integrated MBA or BBA/BBM/BMS + MBA is a comprehensive management programme that aims to prepare a candidate for managerial job profiles from Class 12 onwards. Integrated MBA is a combined course of management studies from undergraduate to postgraduate level.

| Institute                               | Course                                   | <b>Eligibility</b>                                                                                                                                                                                      | Fees (in Rs.)       | EXAM                 | Website                                                                   |
|-----------------------------------------|------------------------------------------|---------------------------------------------------------------------------------------------------------------------------------------------------------------------------------------------------------|---------------------|----------------------|---------------------------------------------------------------------------|
| Delhi University                        | 3 year BBA, BMS & BA (H)<br>Economics    | A minimum of 60% aggregate in Class 10 and 12. (55% for Reserved category) Mathematics is compulsory in class 12th.                                                                                     | Rs. 30,000 per year | DUJAT                | http://du.ac.in                                                           |
| Symbiosis University                    | 3 year BBA                               | Passed XII or equivalent course in any discipline from any recognized Board / Council / University with minimum 50% marks for general (open) category and 45% marks for students of SC and ST category. | Rs. 3 Lac per year  | SET                  | https:// www.scmspune.ac.in/ bba-eligibility.php                          |
| SRM Institute of Science and Technology | MBA (Integrated)                         | Class 12 pass                                                                                                                                                                                           | 1 lakh per year     |                      | https:// www.srmist.edu.in/ admission-india/ management/ programs-offered |
| Mumbai University                       | BMS+ MBA                                 | Class 12 pass and entrance exam                                                                                                                                                                         | NA                  | MUCMET               | www.mu.ac.in                                                              |
| Jindal Global Business<br>School        | Integrated BBA (Hons) + MBA (Five Years) | Minimum 60% aggregate in Class 12 + entrance exam (SAT/UGAT/JSAT exam)                                                                                                                                  | 3.5 lakh per year   | (SAT/UGAT/JSAT exam) |                                                                           |